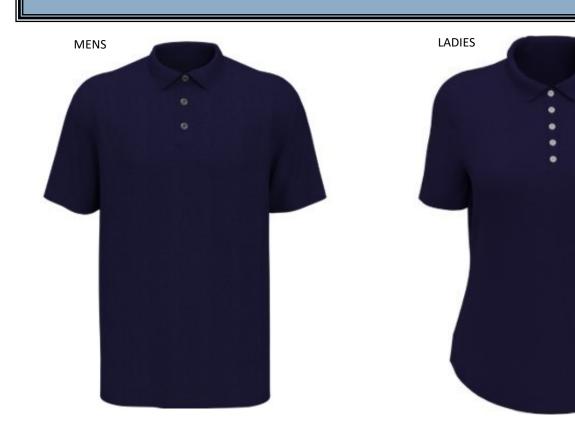

## DEPARTMENT OF NEW YORK 2025-26 STATE COMMANDER POLO SHIRTS

Price for Men's or Ladies' Perry Ellis classic polo in Navy with left chest embroidered with

\\VFW DEPARTMENT OF NEW YORK and right chest with name/title.