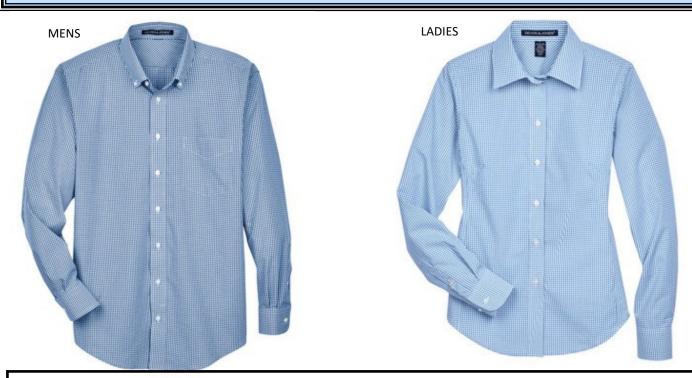

## DEPARTMENT OF NEW YORK 2025-26 STATE COMMANDER LONG SLEEVE SHIRTS

Price for Men's or Ladies' long sleeve gingham shirt in French Blue with left chest embroidered with

\\VFW DEPARTMENT OF NEW YORK and with right chest with name/title

SM-XL: \$49.00

2X: \$52.00

3X: \$53.00

4X: \$55.00

Price for Men's or Ladies' long sleeve gingham shirt in French Blue with left chest embroidered with

\\VFW DEPARTMENT OF NEW YORK

SM-XL: \$43.00

2X: \$46.00

3X: \$48.00

4X: \$49.00